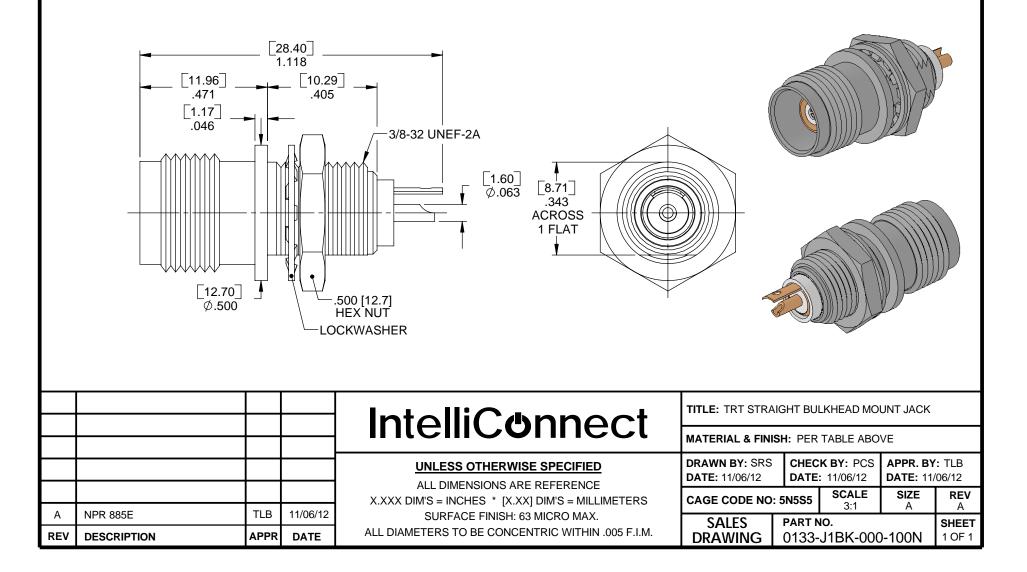

PART NO. 0133-J1BK-000-100N

| MATERIAL/FINISH PROPERTIES                                                                                                                                                                                                                                           | MECHANICAL/ELECTRICAL PROPERTIES                                                                                                                                                                                                                                                                                                                             |
|----------------------------------------------------------------------------------------------------------------------------------------------------------------------------------------------------------------------------------------------------------------------|--------------------------------------------------------------------------------------------------------------------------------------------------------------------------------------------------------------------------------------------------------------------------------------------------------------------------------------------------------------|
| BODY: BRASS PER ASTM B16 OR EQUIVALENTCCENTER CONTACT: BERYLLIUM COPPER PER ASTM B196 OR EQUIVALENTCINTERMEDIATE CONTACT: BRASS PER ASTM B16 OR EQUIVALENTMINSULATORS: PTFE PER ASTM D1710 OR EQUIVALENTMPLATING PROPERTIES:VBODY: .000100 MIN. NICKEL PER QQ-N-290M | CONNECTOR MEETS: MIL-STD-348 FIG. 202-2, MIL-PRF-39012<br>CONNECTOR MEETS: RoHS 2002/95/EC STANDARDS<br>CONNECTOR DURABILITY: 500 CYCLES MIN.<br>MOUNTING: PER ES117-BK330<br>PANEL THICKNESS: .250 [6.4] MAX.<br>IMPEDANCE: NON CONSTANT<br>VOLTAGE RATING: 400 VRMS<br>INSULATION RESISTANCE: 5,000 MEGOHMS<br>DIELECTRIC WITHSTANDING VOLTAGE: 1,200 VRMS |