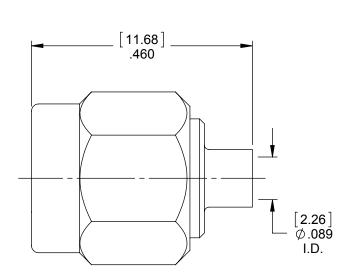

## **UNLESS OTHERWISE SPECIFIED**

ALL DIMENSIONS ARE REFERENCE

X.XXX DIM'S = INCHES \* [X.XX] DIM'S = MILLIMETERS

SURFACE FINISH: 63 MICRO MAX.

ALL DIAMETERS TO BE CONCENTRIC WITHIN .005 F.I.M.

|   | IIILE: SMA STRAIGHT CABLED PLUG |
|---|---------------------------------|
| 1 |                                 |