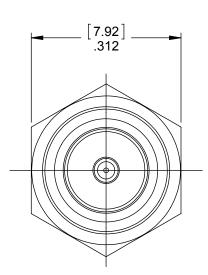

## **UNLESS OTHERWISE SPECIFIED**

ALL DIMENSIONS ARE REFERENCE

X.XXX DIM'S = INCHES \* [X.XX] DIM'S = MILLIMETERS

SURFACE FINISH: 63 MICRO MAX.

ALL DIAMETERS TO BE CONCENTRIC WITHIN .005 F.I.M.

|   | IIILE: SMA STRAIGHT CABLED PLUG |
|---|---------------------------------|
| 1 |                                 |