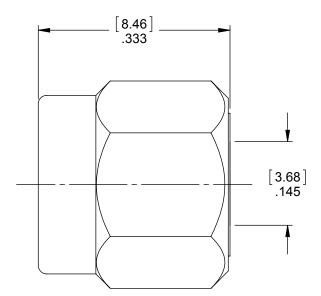

| THIS DOCUMENT IS THE PROPERTY OF INTELLICONNECT. THE DESIGN AND SPECIFICATIONS SHALL NOT BE REPRODUCED, COPIED NOR USED FOR MANUFACTURE OR SALE OF DEVICES                                                                                                                                     | <b>PART NO</b> .<br>5139-P1NN-104-107P                                                                                                                                                                                                                                                                                                        |    |  |
|------------------------------------------------------------------------------------------------------------------------------------------------------------------------------------------------------------------------------------------------------------------------------------------------|-----------------------------------------------------------------------------------------------------------------------------------------------------------------------------------------------------------------------------------------------------------------------------------------------------------------------------------------------|----|--|
| MATERIAL/FINISH PROPERTIES                                                                                                                                                                                                                                                                     | MECHANICAL/ELECTRICAL PROPERTIES                                                                                                                                                                                                                                                                                                              |    |  |
| MATERIAL PROPERTIES:<br>BODY: STAINLESS STEEL PER ASTM A582 OR EQUIVALENT<br>GASKET: SILICONE RUBBER PER A-A-59588 OR EQUIVALENT<br>PLATING PROPERTIES:<br>MAIN BODY: PASSIVATE PER QQ-P-35, TYPEII<br>SOLDER BODY: .000010 MIN. GOLD PER MIL-G-45204 OVER<br>.000050 MIN. NICKEL PER QQ-N-290 | CONNECTOR MEETS: MIL-STD-348 FIG. 310-3, MIL-I<br>CONNECTOR MEETS: RoHS 2002/95/EC STANDARE<br>CONNECTOR DURABILITY: 250 CYCLES MIN.<br>CABLE: RG402 (.141 S/R)<br>IMPEDANCE: 50 OHMS NOMINAL<br>FREQUENCY RANGE: DC-18 GHz<br>VOLTAGE RATING: 335 VRMS<br>INSULATION RESISTANCE: 5,000 MEGOHMS<br>DIELECTRIC WITHSTANDING VOLTAGE: 1,500 VRM | DS |  |

|          |                       | i           |                  |                                                                                    |                                                      |                                                                    |                     |                                 |          |
|----------|-----------------------|-------------|------------------|------------------------------------------------------------------------------------|------------------------------------------------------|--------------------------------------------------------------------|---------------------|---------------------------------|----------|
|          |                       |             |                  | IntelliConnect                                                                     | TITLE: SMA STRAIGHT CABLED PLUG<br>(WITHOUT CONTACT) |                                                                    |                     |                                 |          |
|          |                       |             |                  | MATERIAL & FINISH: PER TABLE ABOVE                                                 |                                                      |                                                                    |                     |                                 |          |
|          |                       |             |                  | UNLESS OTHERWISE SPECIFIED<br>ALL DIMENSIONS ARE REFERENCE                         | DRAWN BY: MS<br>DATE: 12/02/15                       |                                                                    |                     | APPR. BY: REP<br>DATE: 12/02/15 |          |
|          |                       |             | 40/00/45         | X.XXX DIM'S = INCHES * [X.XX] DIM'S = MILLIMETERS                                  | CAGE CODE NO                                         | 5N5S5                                                              | <b>SCALE</b><br>6:1 | SIZE<br>A                       | REV<br>A |
| A<br>REV | NPR 1217E DESCRIPTION | REP<br>APPR | 12/02/15<br>DATE | SURFACE FINISH: 63 MICRO MAX.<br>ALL DIAMETERS TO BE CONCENTRIC WITHIN .005 F.I.M. | SALES<br>DRAWING                                     | PART NO.         SHEET           5139-P1NN-104-107P         1 OF 1 |                     |                                 |          |