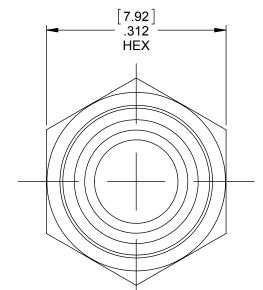

| THIS DOCUMENT IS THE PROPERTY OF INTELLICONNECT. THE DESIGN AND SPECIFICATIONS SHALL NOT BE REPRODUCED, COPIED NOR USED FOR MANUFACTURE OR SALE OF DEVICES                                                                                                                                     | <b>PART NO</b> .<br>5139-P1NN-104-107P                                                                                                                                                                                                                                                                                                        |    |  |
|------------------------------------------------------------------------------------------------------------------------------------------------------------------------------------------------------------------------------------------------------------------------------------------------|-----------------------------------------------------------------------------------------------------------------------------------------------------------------------------------------------------------------------------------------------------------------------------------------------------------------------------------------------|----|--|
| MATERIAL/FINISH PROPERTIES                                                                                                                                                                                                                                                                     | MECHANICAL/ELECTRICAL PROPERTIES                                                                                                                                                                                                                                                                                                              |    |  |
| MATERIAL PROPERTIES:<br>BODY: STAINLESS STEEL PER ASTM A582 OR EQUIVALENT<br>GASKET: SILICONE RUBBER PER A-A-59588 OR EQUIVALENT<br>PLATING PROPERTIES:<br>MAIN BODY: PASSIVATE PER QQ-P-35, TYPEII<br>SOLDER BODY: .000010 MIN. GOLD PER MIL-G-45204 OVER<br>.000050 MIN. NICKEL PER QQ-N-290 | CONNECTOR MEETS: MIL-STD-348 FIG. 310-3, MIL-I<br>CONNECTOR MEETS: RoHS 2002/95/EC STANDARE<br>CONNECTOR DURABILITY: 250 CYCLES MIN.<br>CABLE: RG402 (.141 S/R)<br>IMPEDANCE: 50 OHMS NOMINAL<br>FREQUENCY RANGE: DC-18 GHz<br>VOLTAGE RATING: 335 VRMS<br>INSULATION RESISTANCE: 5,000 MEGOHMS<br>DIELECTRIC WITHSTANDING VOLTAGE: 1,500 VRM | DS |  |

|          |                       | i           |                  |                                                                                    |                                                      |                                                                    |                     |                                 |          |
|----------|-----------------------|-------------|------------------|------------------------------------------------------------------------------------|------------------------------------------------------|--------------------------------------------------------------------|---------------------|---------------------------------|----------|
|          |                       |             |                  | IntelliConnect                                                                     | TITLE: SMA STRAIGHT CABLED PLUG<br>(WITHOUT CONTACT) |                                                                    |                     |                                 |          |
|          |                       |             |                  | MATERIAL & FINISH: PER TABLE ABOVE                                                 |                                                      |                                                                    |                     |                                 |          |
|          |                       |             |                  | UNLESS OTHERWISE SPECIFIED<br>ALL DIMENSIONS ARE REFERENCE                         | DRAWN BY: MS<br>DATE: 12/02/15                       |                                                                    |                     | APPR. BY: REP<br>DATE: 12/02/15 |          |
|          |                       |             | 40/00/45         | X.XXX DIM'S = INCHES * [X.XX] DIM'S = MILLIMETERS                                  | CAGE CODE NO                                         | 5N5S5                                                              | <b>SCALE</b><br>6:1 | SIZE<br>A                       | REV<br>A |
| A<br>REV | NPR 1217E DESCRIPTION | REP<br>APPR | 12/02/15<br>DATE | SURFACE FINISH: 63 MICRO MAX.<br>ALL DIAMETERS TO BE CONCENTRIC WITHIN .005 F.I.M. | SALES<br>DRAWING                                     | PART NO.         SHEET           5139-P1NN-104-107P         1 OF 1 |                     |                                 |          |