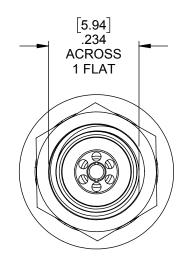

## **UNLESS OTHERWISE SPECIFIED**

ALL DIMENSIONS ARE REFERENCE X.XXX DIM'S = INCHES \* [X.XX] DIM'S = MILLIMETERS SURFACE FINISH: 63 MICRO MAX. ALL DIAMETERS TO BE CONCENTRIC WITHIN .005 F.I.M.

| TITI F. | 2 92 | STRA | ICHT | CARI | ΕD | RH | KHFAD | IACK |
|---------|------|------|------|------|----|----|-------|------|
|         |      |      |      |      |    |    |       |      |