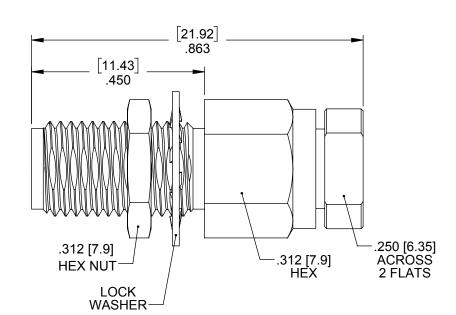

## **MECHANICAL/ELECTRICAL PROPERTIES**

CONNECTOR MEETS: MIL-STD-348 FIG. 323-2, MIL-PRF-39012 CONNECTOR MEETS: RoHS 2011/65/EU STANDARDS

CONNECTOR DURABILITY: 500 CYCLES MIN.

MOUNTING: PER ES117-BK300 PANEL THICKNESS: .125 [3.2] MAX. CABLE: RG405 OR EQUIVALENT ASSEMBLY INSTRUCTIONS: AI531 IMPEDANCE: 50 OHMS NOMINAL FREQUENCY RANGE: DC-40 GHz **VOLTAGE RATING: 335 VRMS** 

## **UNLESS OTHERWISE SPECIFIED**

ALL DIMENSIONS ARE REFERENCE X.XXX DIM'S = INCHES \* [X.XX] DIM'S = MILLIMETERS SURFACE FINISH: 63 MICRO MAX. ALL DIAMETERS TO BE CONCENTRIC WITHIN .005 F.I.M.

| TITI F. | 2 92 | STRA | ICHT | CARI | ΕD | RH | KHFAD | IACK |
|---------|------|------|------|------|----|----|-------|------|
|         |      |      |      |      |    |    |       |      |