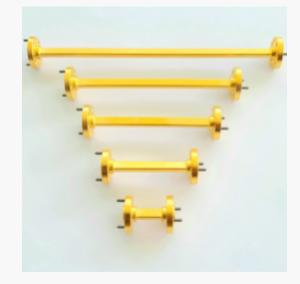

# WR-12 Straight Waveguide

- 60GHz to 90GHz
- Copper waveguide
- Brass flanges
- Gold plated
- xx = Length
- Very low loss

STOCK#:

Part Number: WAG-12-Sxx

## PRODUCT OVERVIEW

Input Port WR-12 Waveguide, UG-387/U Flange Output Port WR-12 Waveguide, UG-387/U Flange

Precision mmw Straight Waveguides are built with high precision and then gold plated for high corrosion resistance. They have very low loss and great VSWR