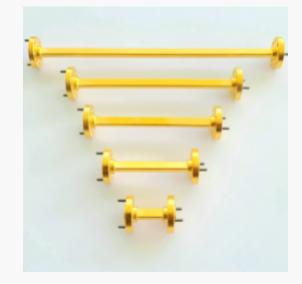

## **WR-15 Straight Waveguide**

- 50GHz to 75GHz
- Copper waveguide
- Brass flanges
- Gold plated
- xx = Length
- Very low loss

STOCK#:

Part Number: WAG-15-Sxx

## **PRODUCT OVERVIEW**

Input Port WR-15 Waveguide, UG-387/U Flange Output Port WR-15 Waveguide, UG-387/U Flange

Precision mmw Straight Waveguides are built with high precision and then gold plated for high corrosion resistance. They have very low loss and great VSWR